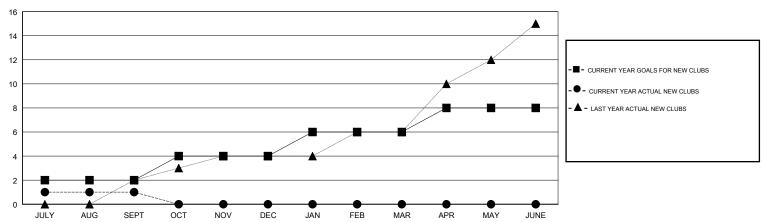

#### GOALS AND ACTUAL NEW CLUBS CUMULATIVE

## **LOCATION PHILIPPINES**

**GMT CA** 

| Clubs                 |               |           |               | Members               |                           |                         |                                              |
|-----------------------|---------------|-----------|---------------|-----------------------|---------------------------|-------------------------|----------------------------------------------|
| RESULTS FOR 2018-2019 |               |           |               | RESULTS FOR 2018-2019 |                           |                         |                                              |
| QUARTER               | NEW CLUB GOAL | NEW CLUBS | DROPPED CLUBS | QUARTER               | MEMBER GROWTH NET<br>GOAL | MEMBER GROWTH<br>ACTUAL | DROPPED MEMBERS ACTUAL (including transfers) |
| JULY/AUG/SEPT         | 2             | 1         | 0             | JULY/AUG/SEPT         | 89                        | 154                     | 79                                           |
| OCT/NOV/DEC           | 2             | 0         | 0             | OCT/NOV/DEC           | 89                        | 0                       | 0                                            |
| JAN/FEB/MAR           | 2             | 0         | 0             | JAN/FEB/MAR           | 89                        | 0                       | 0                                            |
| APR/MAY/JUNE          | 2             | 0         | 0             | APR/MAY/JUNE          | 89                        | 0                       | 0                                            |