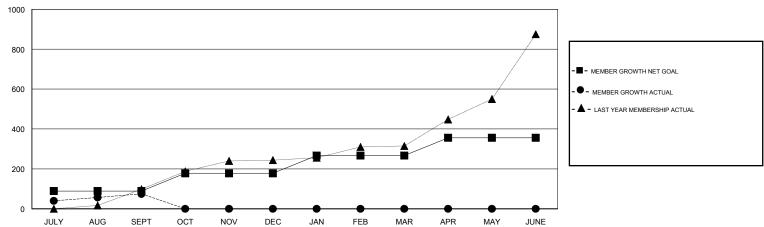

## GOALS AND ACTUAL MEMBERS CUMULATIVE

| DROPPED CLUBS: 0  DROPPED MEMBERS |    | 29 CLUBS OF 73 ADDED 1 OR MORE<br>NEW MEMBERS | GENDER DISTRIBUTION           MALE         1,453 (50.50%)           FEMALE         1,424 (49.50%)           Women Percentage Fiscal Year Goal: 50% |     |
|-----------------------------------|----|-----------------------------------------------|----------------------------------------------------------------------------------------------------------------------------------------------------|-----|
| DECEASED                          | 3  | CLICK HERE FOR CUMULATIVE                     | TOTAL FAMILY UNIT MEMBERS                                                                                                                          | 809 |
| CLUB CANCELLED                    | 0  | MEMBERSHIP DATA                               |                                                                                                                                                    | 400 |
| OTHER                             | 76 |                                               | FAMILY MEMBERS PAYING HALF DUES                                                                                                                    | 466 |
| TOTAL                             | 79 |                                               |                                                                                                                                                    |     |

## **LOCATION PHILIPPINES**

**GMT CA** 

| Clubs                 |               |           |               | Members               |                           |                         |                                              |
|-----------------------|---------------|-----------|---------------|-----------------------|---------------------------|-------------------------|----------------------------------------------|
| RESULTS FOR 2018-2019 |               |           |               | RESULTS FOR 2018-2019 |                           |                         |                                              |
| QUARTER               | NEW CLUB GOAL | NEW CLUBS | DROPPED CLUBS | QUARTER               | MEMBER GROWTH NET<br>GOAL | MEMBER GROWTH<br>ACTUAL | DROPPED MEMBERS ACTUAL (including transfers) |
| JULY/AUG/SEPT         | 2             | 1         | 0             | JULY/AUG/SEPT         | 89                        | 154                     | 79                                           |
| OCT/NOV/DEC           | 2             | 0         | 0             | OCT/NOV/DEC           | 89                        | 0                       | 0                                            |
| JAN/FEB/MAR           | 2             | 0         | 0             | JAN/FEB/MAR           | 89                        | 0                       | 0                                            |
| APR/MAY/JUNE          | 2             | 0         | 0             | APR/MAY/JUNE          | 89                        | 0                       | 0                                            |